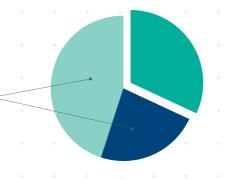

| - |   | 220   |   |    |                  |   | 220   |  |
| USPP <sup>1</sup> |   |   | 0             | Dec 2024 | 0                  | • |   | 136   | 0 |    |                  | • | -136  |  |
| USPP <sup>1</sup> |   |   |               | Sep 2025 |                    |   |   | 46    |   |    |                  |   | 46    |  |
| USPP1             | 0 | 0 | 0             | Dec 2025 | 0                  | ٠ | ۰ | 151   | 0 | ۰  | ۰                | • | ° 151 |  |
| USPP <sup>1</sup> |   |   |               | Sep 2027 |                    |   |   | 149   |   |    |                  |   | 149   |  |
| Total             |   |   |               | • • •    |                    |   |   | 3,540 |   |    |                  |   | 2,707 |  |



- Bank 32%
- MTN 23%
- USPP 45%