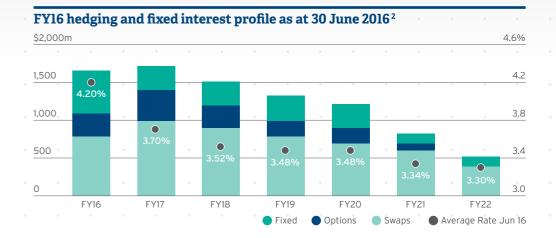

| - |   | 220   |   |    |                  |   | 220   |  |
| USPP <sup>1</sup> |   |   | 0             | Dec 2024 | 0                  | • |   | 136   | 0 |    |                  | • | -136  |  |
| USPP <sup>1</sup> |   |   |               | Sep 2025 |                    |   |   | 46    |   |    |                  |   | 46    |  |
| USPP1             | 0 | 0 | 0             | Dec 2025 | 0                  | ٠ | ۰ | 151   | 0 | ۰  | ۰                | • | ° 151 |  |
| USPP <sup>1</sup> |   |   |               | Sep 2027 |                    |   |   | 149   |   |    |                  |   | 149   |  |
| Total             |   |   |               | • • •    |                    |   |   | 3,540 |   |    |                  |   | 2,707 |  |



- Bank 32%
- MTN 23%
- USPP 45%