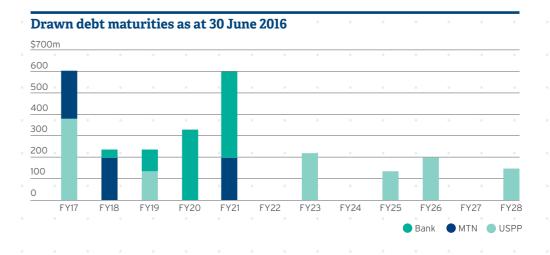

## Debt and hedging profile

| Issue / source    | ٠ | 0 | Maturity date |          | Facility limit \$m |   |   |       | ۰ | Dr | Drawn amount \$m |   |       |  |
|-------------------|---|---|---------------|----------|--------------------|---|---|-------|---|----|------------------|---|-------|--|
| MTN IV            |   | 0 | 0             | Sep 2016 | •                  |   | ۰ | 225   | 0 |    |                  |   | 225   |  |
| USPP <sup>1</sup> |   |   |               | Nov 2016 |                    |   |   | 379   |   |    |                  |   | 379   |  |
| Bank facilities   | ۰ | ۰ | 0             | Sep 2017 | 0                  | ۰ | ۰ | 500   | 0 | ۰  | ۰                | ۰ | ° 37  |  |
| MTN V             |   |   |               | Dec 2017 |                    |   |   | 200   |   |    |                  |   | 200   |  |
| Bank facilities   |   |   |               | Sep 2018 |                    |   |   | 400   |   |    |                  |   | 100   |  |
| USPP <sup>1</sup> | 0 | 0 | 0             | Nov-2018 | 0                  | • | ۰ | 134   | 0 | ۰  |                  | ٠ | -134  |  |
| Bank facilities   |   |   |               | Sep 2019 |                    |   |   | 400   |   |    |                  |   | 330   |  |
| Bank facilities   | • | ۰ | 0             | Sep 2020 | 0                  | • | ۰ | 400   | 0 | ۰  | ۰                | ۰ | 400   |  |
| MTN VI            |   |   |               | Sep 2020 |                    |   |   | 200   |   |    |                  |   | 200   |  |
| USPP <sup>1</sup> |   |   |               | Dec 2022 |                    | - |   | 220   |   |    |                  |   | 220   |  |
| USPP <sup>1</sup> |   |   | 0             | Dec 2024 | 0                  | • |   | 136   | 0 |    |                  | • | -136  |  |
| USPP <sup>1</sup> |   |   |               | Sep 2025 |                    |   |   | 46    |   |    |                  |   | 46    |  |
| USPP1             | 0 | 0 | 0             | Dec 2025 | 0                  | ٠ | ۰ | 151   | 0 | ۰  | ۰                | • | ° 151 |  |
| USPP <sup>1</sup> |   |   |               | Sep 2027 |                    |   |   | 149   |   |    |                  |   | 149   |  |
| Total             |   |   |               | • • •    |                    |   |   | 3,540 |   |    |                  |   | 2,707 |  |